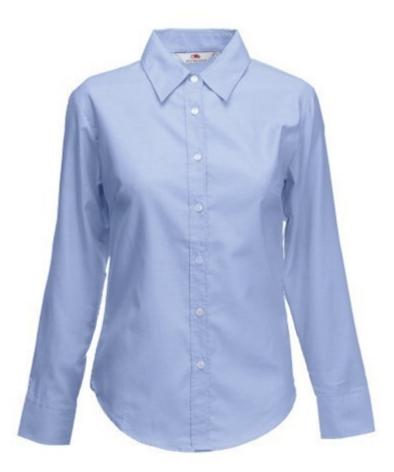

# FRUIT OF THE LOOM, LADIES LS OXFORD SHIRT, WOMEN'S OXFORD LONG SLEEVE SHIRT, OXFORD BLUE, M

#### Specification

Fruit of the Loom, Ladies LS Oxford Shirt, women's oxford long sleeve shirt, oxford blue, M. Women's Oxford shirt, intended for daily business use, consisting of 70% cotton and 30% polyester, slightly waisted shirt, button down colors. Branding: embroidery, flex, flock